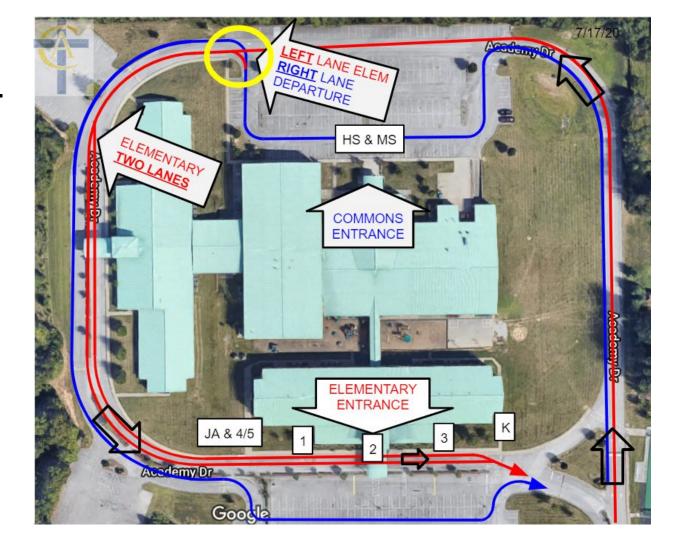

# CAI Morning Car Line

RED Elementary

BLUE
Bus, Middle,
& High

#### **CAI Morning Car Line**

## IMPORTANT: Crossing Traffic & One Elem. Lane

**CAI Morning Car Line** 