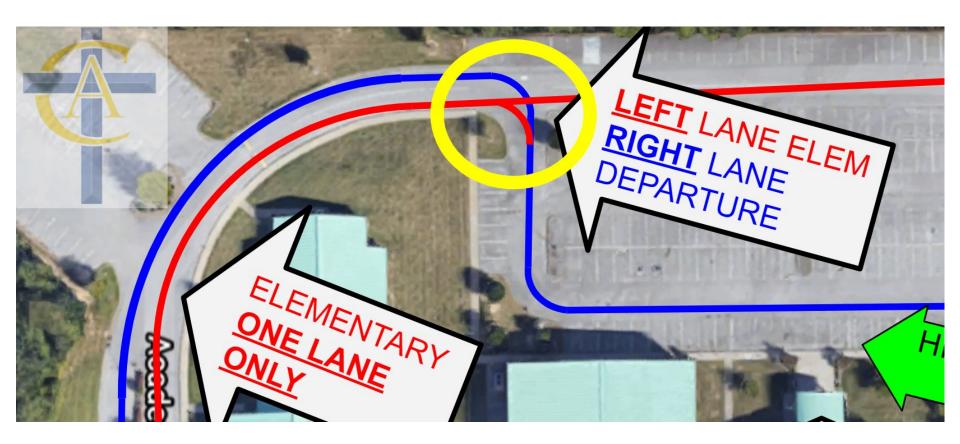

# CAI Morning Car Line

RED Elementary

BLUE
Bus, Middle,
& High



#### **CAI Morning Car Line**

## IMPORTANT: Crossing Traffic & One Elem. Lane



**CAI Morning Car Line** 

### **LOOK FOR SCREENERS**

TEMP. CHECKING of High & Middle School Students



**CAI Morning Car Line** 

## **LOOK FOR SCREENERS**

TEMP. CHECKING of JA & Elementary Students



# CAI Afternoon Car Line

RED Elementary

BLUE
Bus, Middle,
& High



#### **CAI Afternoon Car Line**

## IMPORTANT: Crossing Traffic (Be Courteous)



#### **CAI Afternoon Car Line**

### **PARK IN SPACES**

High & Middle School Students exit through the Commons Doors



#### **CAI Afternoon Car Line**

## PICK UP AT YOUNGEST SIBLING'S GRADE LEVEL