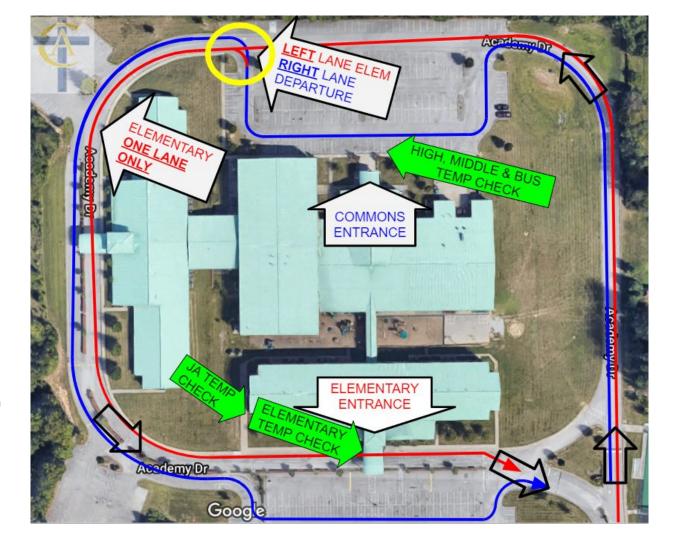

# CAI Morning Car Line

RED Elementary

BLUE
Bus, Middle,
& High

#### **CAI Morning Car Line**

## IMPORTANT: Crossing Traffic & One Elem. Lane

**CAI Morning Car Line** 

### **LOOK FOR SCREENERS**

TEMP. CHECKING of High & Middle School Students

**CAI Morning Car Line** 

## **LOOK FOR SCREENERS**

TEMP. CHECKING of JA & Elementary Students