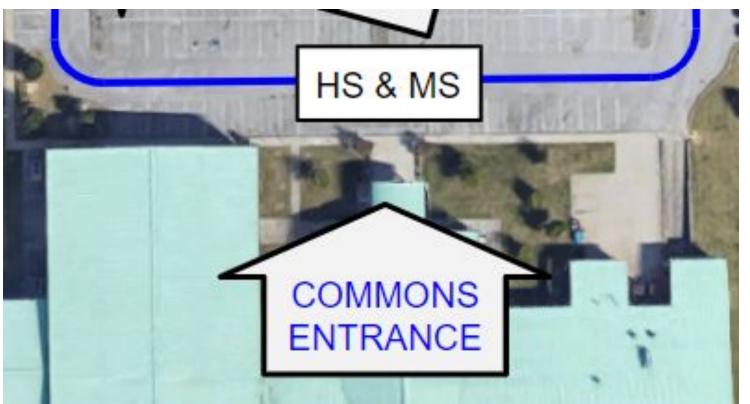

### **PARK IN SPACES**

High & Middle School Students exit through the Commons Doors