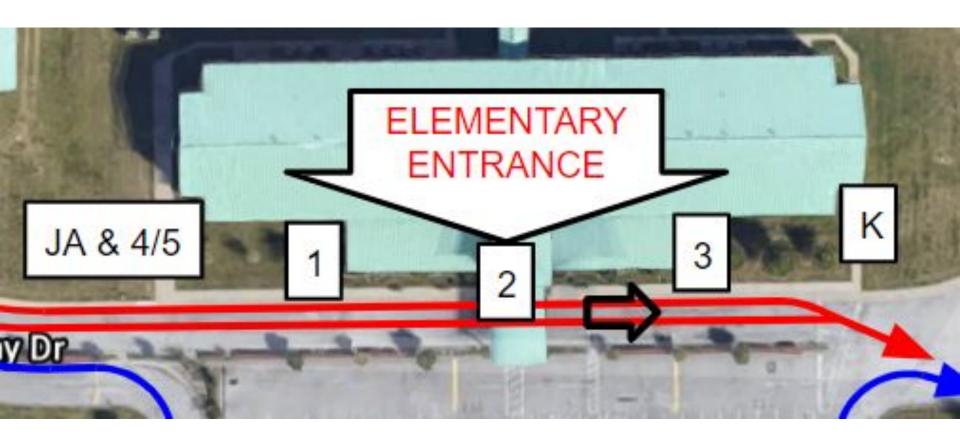

# CAI Morning Car Line

RED Elementary

BLUE
Bus, Middle,
& High

#### **CAI Morning Car Line**

## IMPORTANT: Crossing Traffic & One Elem. Lane

**CAI Morning Car Line** 