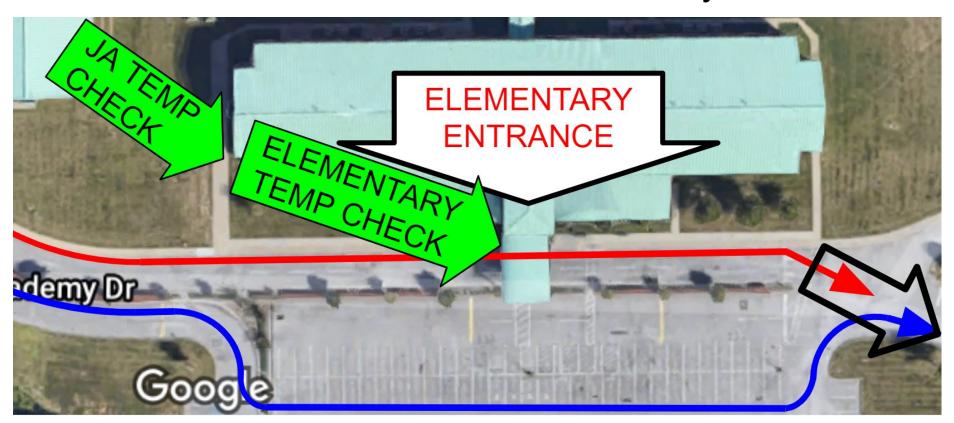

### **LOOK FOR SCREENERS**

TEMP. CHECKING of High & Middle School Students

**CAI Morning Car Line** 

## **LOOK FOR SCREENERS**

TEMP. CHECKING of JA & Elementary Students