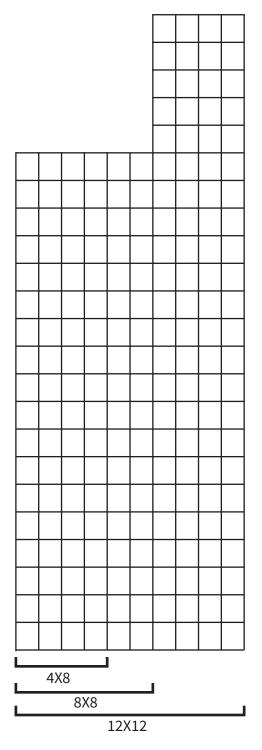

#### 4" X 8" BRICK

You can order a 4" x 8" brick with up to 3 lines of engraving and up to 18 characters per line for only

\$75

### 8" X 8" BRICK

You can order a 8" x 8" brick with up to 6 lines of engraving and up to 18 characters per line for only

\$150

## 12" X 12" BRICK

You can order a 12" x 12" brick with up to 10 lines of engraving and up to 23 characters per line for only

\$ 225

Order online at http://www.bricksrus.com/order/CALAlumni

Yes, we'd like to reserve a permanent brick. Please engrave our brick as follows: ANY SYMBOL IS CONSIDERED ONE SPACE (PERIOD, COMMA, DASH) ALL TEXT IS CENTERED UNLESS OTHERWISE NOTED