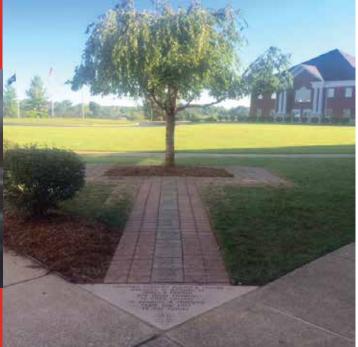

Z

Christian Academy of Louisville Alumni

700 S.

**English Station Road** 

Louisville, KY 40245

The alumni walkway, located outside the main entrance on our English Station Campus, was established with bricks from the original Christian Academy of Louisville campus, Rock Creek. Our alumni are an invaluable part of our school's history. These students have been a part of the journey God has led. By representing alumni from all of our Kentucky campuses, the walkway shows multiple campuses, one school system.