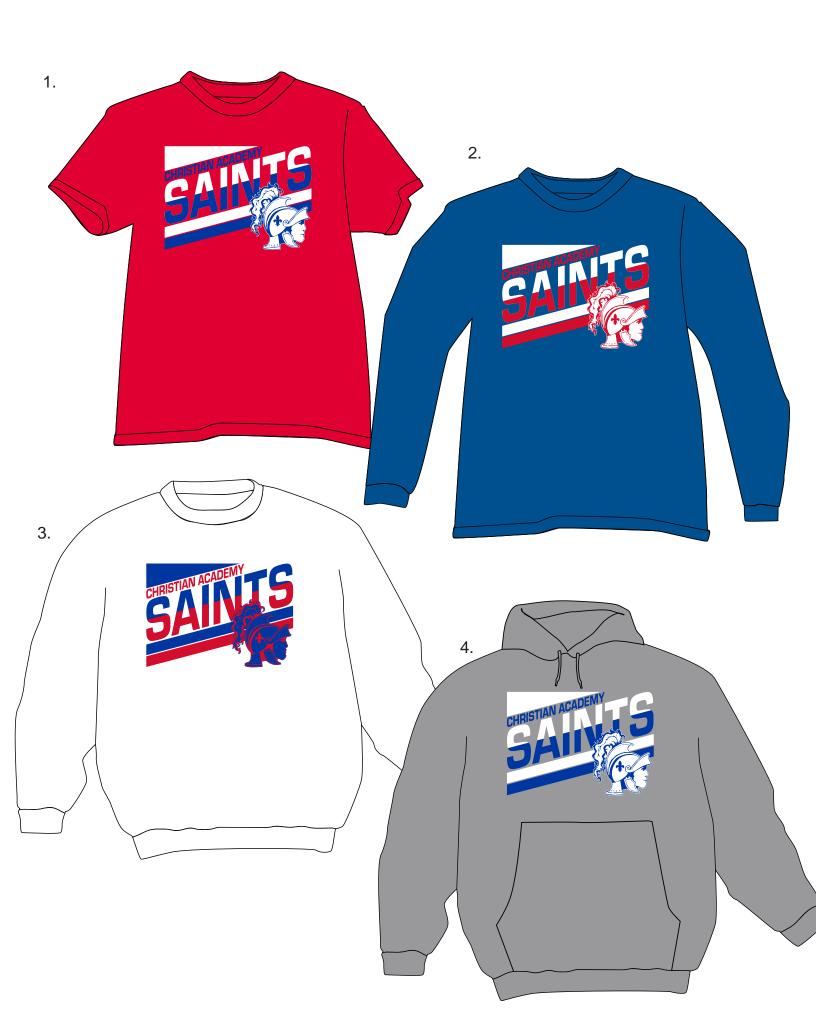

|                                             | CHRISTIAN                              | NACADEMY SO                                                       | OUTHWEST SPIRITWEAR                                                 |
|---------------------------------------------|----------------------------------------|-------------------------------------------------------------------|---------------------------------------------------------------------|
| Circle color and size choice                |                                        |                                                                   |                                                                     |
| #1. <u>Short Sleeve T-shirts</u>            | <u>Blue Red</u>                        | <u>Grey White</u>                                                 | AS AM AL AXL 2XL 3XL YS YM YL YXL                                   |
| Price: \$10.00 per shirt (add               | d \$2.00 for AX                        | XXL, \$4 for 3X)                                                  |                                                                     |
| Quantity                                    |                                        |                                                                   |                                                                     |
|                                             |                                        |                                                                   | Total for Short Sleeve T-shirts \$                                  |
| #2. Long Sleeve T-shirts                    | <u>Blue Red</u>                        | Grey White                                                        | AS AM AL AXL 2XL 3XL YS YM YL YXL                                   |
| Price: \$13.00 per shirt (add               | d \$2 for AXXI                         | <b>_, \$4 for 3X)</b>                                             |                                                                     |
| Quantity                                    |                                        |                                                                   |                                                                     |
|                                             |                                        |                                                                   | Total for Long Sleeve T-shirts \$                                   |
| #3. <u>Sweatshirts</u> <u>Blue</u>          | Red Grey                               | White                                                             | AS AM AL AXL 2XL 3XL YS YM YL YXL                                   |
| Price: \$19.00 per sweatshin                | rt (add \$2 for                        | AXXL, \$4 for 32                                                  | X)                                                                  |
| Quantity                                    |                                        |                                                                   |                                                                     |
|                                             |                                        |                                                                   | Total for Sweatshirts \$                                            |
| #4. Hooded Sweatshirts                      | ====================================== | Crev White                                                        | AS AM AL AXL 2XL 3XL YS YM YL YXL                                   |
| # <b>4.</b> <u><b>House Sweatshifts</b></u> | <u>Diue Reu</u>                        | <u>Grey white</u>                                                 | AS AM AL AAL ZAL SAL IS IM IL IAL                                   |
| Price: \$21 per hooded swea                 | atshirt (add \$2                       | 2 for AXXL; \$4                                                   | for 3X)                                                             |
| Quantity                                    |                                        |                                                                   |                                                                     |
|                                             |                                        |                                                                   | Total for Hooded Sweatshirts \$                                     |
| Total Price                                 | \$                                     |                                                                   |                                                                     |
| Name                                        |                                        | Email                                                             | Cell Phone                                                          |
| Student's Name                              |                                        |                                                                   |                                                                     |
| Grade: (circle one) Pre-K,                  | K, 1 <sup>st</sup> , 2 <sup>nd</sup>   | <sup>1</sup> , 3 <sup>rd</sup> , 4 <sup>th</sup> , 5 <sup>t</sup> | <sup>th</sup> , 6 <sup>th</sup> , 7 <sup>th</sup> , 8 <sup>th</sup> |
| Hand order form and check                   | د into the offic،                      | e or to Jamie Bu                                                  | ırns by Friday, March 26th.                                         |
| **Make checks payable to (                  | CAL                                    |                                                                   |                                                                     |
| Important information                       |                                        |                                                                   |                                                                     |
|                                             |                                        |                                                                   |                                                                     |