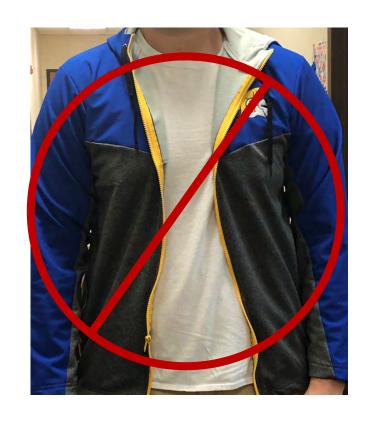

## Jackets & Sweaters

Logo Fleece Jackets

CAI Logo Sweaters

CAI Athletic Jackets

# If a jacket or sweater is worn unzipped/unbuttoned, a uniform shirt must be worn on under it.