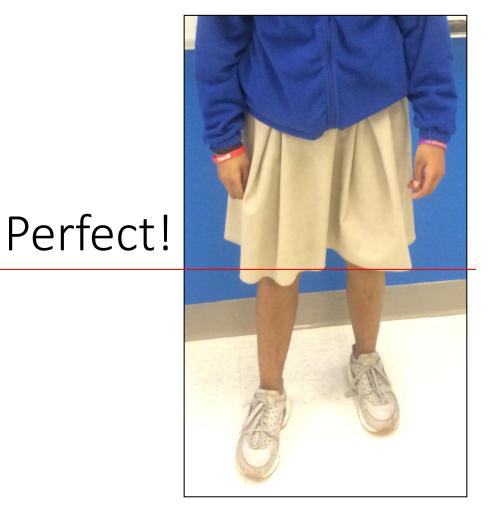

## Skirts

Must be purchased from our uniform provider (Shaheens or Lands End)

Available in plaid, navy, khaki, or houndstooth

### Skirts must reach the knees!

Doesn't meet dress code!