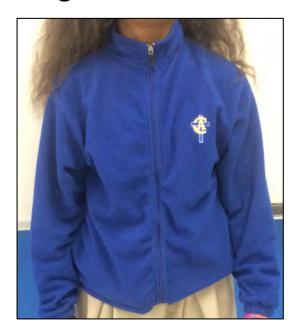

## Jackets & Sweaters

Logo Fleece Jackets

CAI Logo Sweaters

CAI Athletic Jackets

# If a jacket or sweater is worn unzipped/unbuttoned, a uniform shirt must be worn on under it.