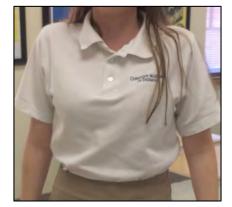

# Christian Academy of Indiana



Uniform Dress Code 2022-2023

### Shirts

#### CAI Logo Polo Shirts



Short or long sleeved in white, navy, or gold

#### CAI Logo Oxford Shirts



Short or long sleeved in white or blue

#### CAI Logo Blouses (girls only)





**CAI Sweatshirts** 



CAI Athletic Wear\*



<sup>\*</sup> Only select athletic wear is approved; the Armory should have it clearly marked, or ask an administrator

## Oxfords must be buttoned!



## Jackets & Sweaters

Logo Fleece Jackets



CAI Logo Sweaters





CAI Athletic Jackets



# If a jacket or sweater is worn unzipped/unbuttoned, a uniform shirt must be worn on under it.



## Skirts

Must be purchased from our uniform provider (Shaheens or Lands End)

Available in plaid, navy, khaki, or houndstooth









### Skirts must reach the knees!



Doesn't meet dress code!

#### Pants

May be purchased at the store of your