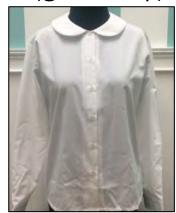

# Christian Academy of Indiana



Uniform Dress Code 2022-2023

### Shirts

#### CAI Logo Polo Shirts



Short or long sleeved in white, navy, or gold

#### CAI Logo Oxford Shirts



Short or long sleeved in white or blue

#### CAI Logo Blouses (girls only)





**CAI Sweatshirts** 



CAI Athletic Wear\*



<sup>\*</sup> Only select athletic wear is approved; the Armory should have it clearly marked, or ask an administrator

## Oxfords must be buttoned!



## Jackets & Sweaters

Logo Fleece Jackets



CAI Logo Sweaters





CAI Athletic Jackets



# If a jacket or sweater is worn unzipped/unbuttoned, a uniform shirt must be worn on under it.



## Skirts

Must be purchased from our uniform provider (Shaheens or Lands End)

Available in plaid, navy, khaki, or houndstooth









### Skirts must reach the knees!



Doesn't meet dress code!

#### Pants

May be purchased at the store of your choosing

Must be traditional khaki or navy color

Must have appropriate fit









# Pants must not be too form-fitting









These are all too tightly