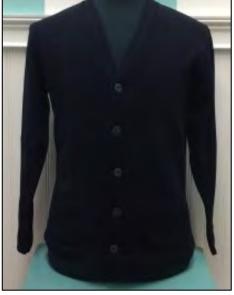

## Jackets & Sweaters

Logo Fleece Jackets

CAI Logo Sweaters

CAI Athletic Jackets

# If a jacket or sweater is worn unzipped/unbuttoned, a uniform shirt must be worn on under it.