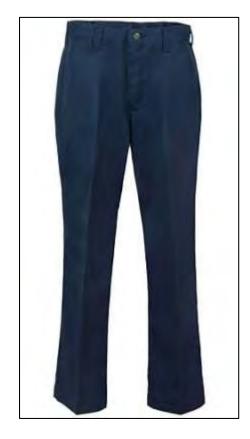

#### Pants

May be purchased at the store of your choosing

Must be traditional khaki or navy color

Must have appropriate fit