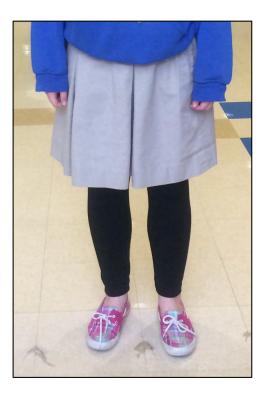

#### Additional Information:

Boys are to wear a brown or black belt.

Girls may wear solid-colored tights with uniform skirts; tights may not be patterned or a fishnet style.

Fleece or sweatpants are not permitted under skirts.