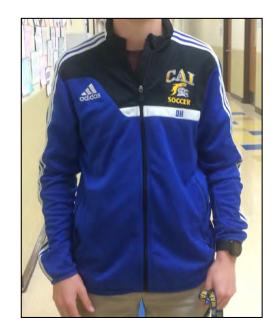

## Jackets & Sweaters

Logo Fleece Jackets

CAI Logo Sweaters

CAI Athletic Jackets

# If a jacket or sweater is worn unzipped/unbuttoned, a uniform shirt must be worn on under it.