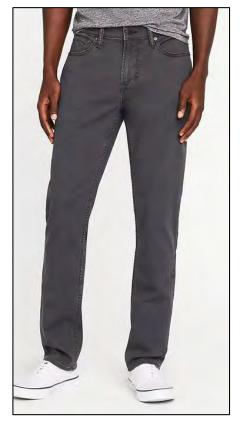

#### Pants

May be purchased at the store of your choosing

Must be traditional khaki or navy color

Must have appropriate fit