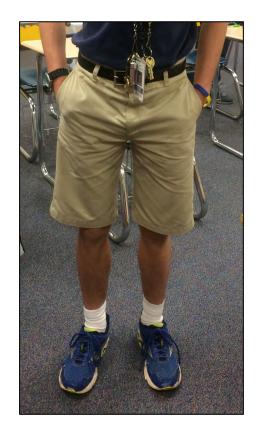

## Uniform-style shorts

May be purchased from the store of your choosing Must follow the same guidelines for color, fit, and style as pants