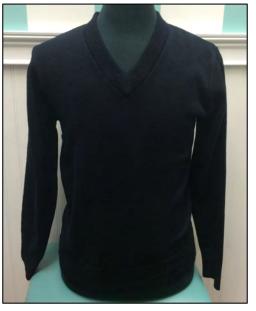

## Jackets & Sweaters

Logo Fleece Jackets

CAI Logo Sweaters

CAI Athletic Jackets

# If a jacket or sweater is worn unzipped/unbuttoned, a uniform shirt must be worn on under it.