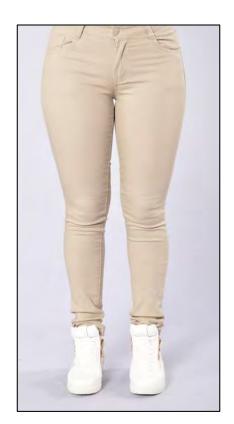

#### Pants

May be purchased at the store of your choosing

Must be traditional khaki or navy color

Must have appropriate fit

# Pants must not be too form-fitting

These are all too tightly fitted