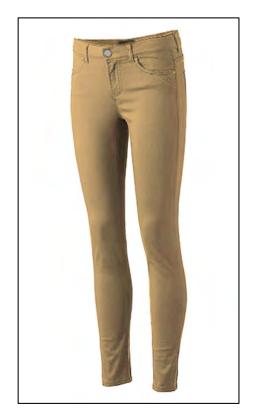

Logo Blouses (girls only)





**CAI Sweatshirts** 



CAI Athletic Wear\*



<sup>\*</sup> Only select athletic wear is approved; the Armory should have it clearly marked, or ask an administrator

## Oxfords must be buttoned!



## Jackets & Sweaters

Logo Fleece Jackets



CAI Logo Sweaters





CAI Athletic Jackets



# If a jacket or sweater is worn unzipped/unbuttoned, a uniform shirt must be worn on under it.



## Skirts

Must be purchased from our uniform provider (Shaheens or Lands End)

Available in plaid, navy, khaki, or houndstooth









### Skirts must reach the knees!



Doesn't meet dress code!

#### Pants

May be purchased at the store of your choosing

Must be traditional khaki or navy color

Must have appropriate fit









# Pants must not be too form-fitting









These are all too tightly fitted

# Must be the appropriate style

#### No cargo style





No jeans style





## Uniform-style shorts

May be purchased from the store of your choosing Must follow the same guidelines for color, fit, and style as pants



# Chapel Days

#### Boys

Oxford Shirt with a tie Long pants/no shorts May wear CAI sweater

#### Girls

Oxford Shirt or Blouse Long pants or skirts May wear CAI sweater



On chapel days, students are not to wear shorts, jackets, athletic wear, sweatshirts, or polo shirts

#### Additional Information:

Boys are to wear a brown or black belt.

Girls may wear solid-colored tights with uniform skirts; tights may not be patterned or a fishnet style.

Fleece or sweatpants are not permitted under skirts.

No tattoos should be visible

Boys