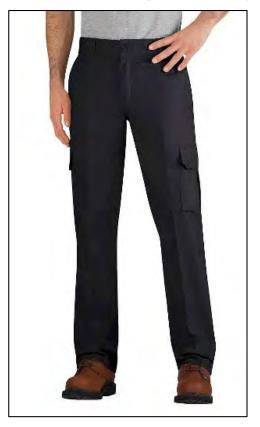

Only select athletic wear is approved; the Armory should have it clearly marked, or ask an administrator

## Oxfords must be buttoned!



## Jackets & Sweaters

Logo Fleece Jackets



CAI Logo Sweaters





CAI Athletic Jackets



# If a jacket or sweater is worn unzipped/unbuttoned, a uniform shirt must be worn on under it.



## Skirts

Must be purchased from our uniform provider (Shaheens or Lands End)

Available in plaid, navy, khaki, or houndstooth









### Skirts must reach the knees!



Doesn't meet dress code!

#### Pants

May be purchased at the store of your choosing

Must be traditional khaki or navy color

Must have appropriate fit









# Pants must not be too form-fitting









These are all too tightly fitted

# Must be the appropriate style

#### No cargo style





No jeans style





## Uniform-style shorts

May be purchased from the store of your choosing Must follow the same guidelines for color, fit, and style as pants



# Chapel Days

#### Boys

Oxford Shirt with a tie Long pants/no shorts May wear CAI sweater

#### Girls

Oxford Shirt or Blouse Long pants or skirts May wear CAI sweater



On chapel days, students are not to wear shorts, jackets, athletic wear, sweatshirts, or polo shirts

#### Additional Information:

Boys are to wear a brown or black belt.

Girls may wear solid-colored tights with uniform skirts; tights may not be patterned or a fishnet style.

Fleece or sweatpants are not permitted under skirts.

No tattoos should be visible

Boys may not have any piercings.

Girls may have ears pierced, but students may not wear any oth