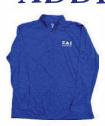

Logoed Cardigan. V-Neck Sweater, or 1/4 Zip (Lands' End and Shahee n's)Navy

Logoed 1/4 Zip CAI Armory or Spirit Pack

Hoodie **CAI** Armory or Spirit Pack

Sweatshirt CAI Armory or Spirit Pack

Modesty Shorts (Any Venelor) Any Color (Worn Under Skirt and Jumper)