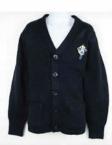

Logoed Cardigan. V-Neck Sweater, or 1/4 Zip (Lands' End and Shahee n's)Navy

Logoed 1/4 Zip CAI Armory or Spirit Pack

Hoodie **CAI** Armory or Spirit Pack

Sweatshirt CAI Armory or Spirit Pack

Modesty Shorts (Any Venelor) Any Color (Worn Under Skirt and Jumper)