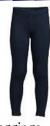

) Christian Academy Plaid (Top of the Knee)



Shorts - Chino Style (Any Vendor) Navy and Khaki (Max - 3" from Knee)





**CHAPEL** 

\*Students may wear either the regular uniform or chapel uniform on chapel days.



Jumper (Shaheen's) Navy with Logo or Christian Academy Plaid (Top of the Knee)



Skirt or Skort (Any Vendor) Navy or Khaki (Shaheen's) Christian Academy Plaid (Top of the Knee)



Pants - Chino Style (Any Vendor) Navy and Khaki



Long or Short Sleeve Dress Shirt/Blouse (Any Vendor) White or Light Blue



Logoed Cardigan. V-Neck Sweater, or 1/4 Zip (Lands' End and Shahee n's)Navy



Logoed 1/4 Zip CAI Armory or Spirit Pack



Hoodie **CAI** Armory or Spirit Pack



Sweatshirt CAI Armory or Spirit Pack



Modesty Shorts (Any Venelor) Any Color (Worn Under Skirt and Jumper)



Leggings (Any Vendor) Navy or Black (Worn Under Skirt and Jumper)