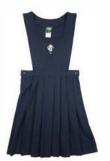

Shorts - Chino Style (Any Vendor) Navy and Khaki (Max - 3" from Knee)

**CHAPEL** 

\*Students may wear either the regular uniform or chapel uniform on chapel days.

Jumper (Shaheen's) Navy with Logo or Christian Academy Plaid (Top of the Knee)