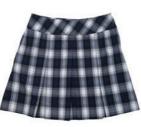

### **UNIFORM**

Logo or Script Short or Long Sleeve Polo (Lands' End and Shaheen's) Navy, White and Gold

Skirt or Skort (Any Vendor) Navy or Khaki (Top of the Knee)

Skirt or Jumper (Shaheen's) Christian Academy Plaid (Top of the Knee)

### **CHAPEL**

\*Students may wear either the regular uniform or chapel uniform on chapel days.

Jumper (Shaheen's) Navy with Logo or Christian Academy Plaid (Top of the Knee)

Skirt or Skort (Any Vendor) Navy or Khaki (Shaheen's) Christian Academy Plaid (Top of the Knee)