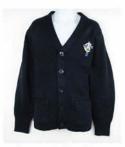

Pants - Chino Style (Any Vendor) Navy and Khaki

Long or Short Sleeve Dress Shirt/Blouse (Any Vendor) White or Light Blue

Logoed Cardigan, V-Neck Sweater, or 1/4 Zip (Lands' End and Shahee n's)Navy