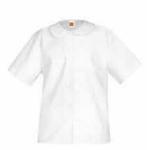

Pants - Chino Style (Any Vendor) Navy and Khaki

Long or Short Sleeve Dress Shirt/Blouse (Any Vendor) White or Light Blue

Logoed Cardigan, V-Neck Sweater, or 1/4 Zip (Lands' End and Shahee n's)Navy