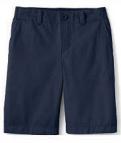

Shorts - Chino Style (Any Vendor) Navy and Khaki (Max - 3" from Knee)

Pants - Chino Style (Any Vendor) Navy and Khaki