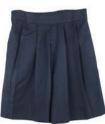

Shorts - Chino Style (Any Vendor) Navy and Khaki (Max - 3" from Knee)

Pants - Chino Style (Any Vendor) Navy and Khaki