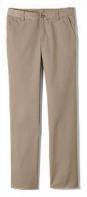

Shorts - Chino Style (Any Vendor) Navy and Khaki (Max - 3" from Knee)

Pants - Chino Style (Any Vendor) Navy and Khaki

Pants - Chino Style (Any Vendor) Navy and Khaki

Long or Short Sleeve Dress Shirt/Blouse (Any Vendor) White or Light Blue

Logoed Cardigan, V-Neck Sweater, or 1/4 Zip (Lands' End and Shahee n's)Navy