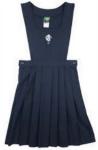

### **CHAPEL**

\*Students may wear either the regular uniform or chapel uniform on chapel days.

Jumper (Shaheen's) Navy with Logo or Christian Academy Plaid (Top of the Knee)

Skirt or Skort (Any Vendor) Navy or Khaki (Shaheen's) Christian Academy Plaid (Top of the Knee)