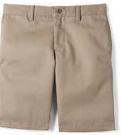

### **UNIFORM**

Logo or Script Short or Long Sleeve Polo (Lands' End and

Shaheen's) Navy,

White and Gold

Shorts - Chino Style (Any Vendor) Navy and Khaki (Max - 3" from Knee)

Shorts - Chino Style (Any Vendor) Navy and Khaki (Max - 3" from Knee)