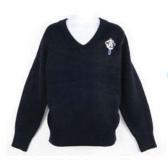

#### \*Students may wear either the regular uniform or chapel uniform on chapel days.

Logoed Sweater, Cardigan, Vest or 1/4 Zip (Lands' End and Shaheen's) Navy

Short-sleeve Dress Shirt (Any Vendor) White or Light Blue