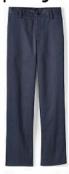

Pants - Chino Style Pants - Chino Style (Any Vendor) Navy and Khaki

(Any Vendor) Navy and Khaki

Long-sleeve Dress Shirt (Any Vendor) White or Light Blue

Neck Tie or **Bow Tie** (Any Vendor) Any Color

Pants - Chino Style (Any Vendor) Navy and Khaki