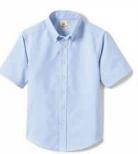

#### \*Students may wear either the regular uniform or chapel uniform on chapel days.

Logoed Sweater, Cardigan, Vest or 1/4 Zip (Lands' End and Shaheen's) Navy

Short-sleeve Dress Shirt (Any Vendor) White or Light Blue

Long-sleeve Dress Shirt (Any Vendor) White or Light Blue

Neck Tie or **Bow Tie** (Any Vendor) Any Color

Pants - Chino Style (Any Vendor) Navy and Khaki