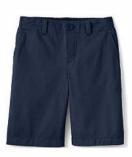

### **UNIFORM**

Logo or Script Short or Long Sleeve Polo (Lands' End and

Shaheen's) Navy,

White and Gold

Shorts - Chino Style (Any Vendor) Navy and Khaki (Max - 3" from Knee)

Shorts - Chino Style (Any Vendor) Navy and Khaki (Max - 3" from Knee)