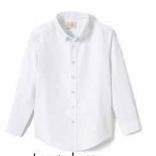

Long-sleeve Dress Shirt (Any Vendor) White or Light Blue

Neck Tie or **Bow Tie** (Any Vendor) Any Color

Pants - Chino Style (Any Vendor) Navy and Khaki