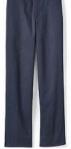

Shorts - Chino Style (Any Vendor) Navy and Khaki (Max - 3" from Knee)

Pants - Chino Style Pants - Chino Style

(Any Vendor) Navy and Khaki

White or Light Blue

Long-sleeve Dress Shirt (Any Vendor) White or Light Blue

(Any Vendor)

Navy and Khaki

Neck Tie or Bow Tie (Any Vendor) Any Color

Pants - Chino Style (Any Vendor) Navy and Khaki

Logoed 1/4 Zip CAL Armory or Spirit Pack