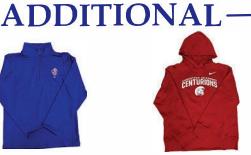

White or Light Blue

Long-sleeve Dress Shirt (Any Vendor) White or Light Blue

(Any Vendor)

Navy and Khaki

Neck Tie or Bow Tie (Any Vendor) Any Color

Pants - Chino Style (Any Vendor) Navy and Khaki

Logoed 1/4 Zip CAL Armory or Spirit Pack

Hoodie CAL Armory or Spirit Pack

Sweatshirt CAL Armory or Spirit Pack

Logoed Vest (Lands' End and Shaheen's) Navy