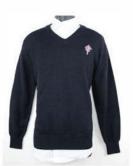

## **CHAPEL**

\*Students may wear either the regular uniform or chapel uniform on chapel days.

Logoed Sweater, Cardigan, Vest or 1/4 Zip (Lands' End and Shaheen's) Navy

Short-sleeve Dress Shirt (Any Vendor)