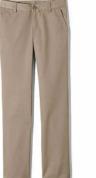

Shorts - Chino Style (Any Vendor) Navy and Khaki (Max - 3" from Knee)

Pants - Chino Style Pants - Chino Style

(Any Vendor) Navy and Khaki

White or Light Blue

Long-sleeve Dress Shirt (Any Vendor) White or Light Blue

(Any Vendor)

Navy and Khaki

Neck Tie or Bow Tie (Any Vendor) Any Color

Pants - Chino Style (Any Vendor) Navy and Khaki

Logoed 1/4 Zip CAL Armory or Spirit Pack