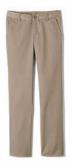

Shorts - Chino Style (Any Vendor) Navy and Khaki (Max - 3" from Knee)

Pants - Chino Style (Any Vendor) Navy and Khaki

Pants - Chino Style (Any Vendor) Navy and Khaki

Long or Short Sleeve Dress Shirt/Blouse (Any Vendor) White or Light Blue

Logoed V-Neck Sweater Cardigan or 1/4 Zip (Lands' End and Shaheen's) Navy