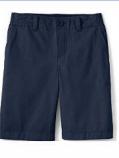

Shorts - Chino Style (Any Vendor) Navy and Khaki (Max - 3" from Knee)

Pants - Chino Style (Any Vendor) Navy and Khaki