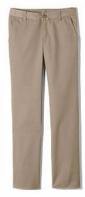

Shorts - Chino Style (Any Vendor) Navy and Khaki (Max - 3" from Knee)

Pants - Chino Style (Any Vendor) Navy and Khaki

Pants - Chino Style (Any Vendor) Navy and Khaki

Long or Short Sleeve Dress Shirt/Blouse (Any Vendor) White or Light Blue

Logoed V-Neck Sweater Cardigan or 1/4 Zip (Lands' End and Shaheen's) Navy