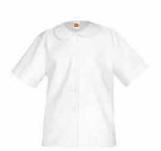

#### **UNIFORM**

4

Logo or Script Short or Long Sleeve Polo (Lands' End and Shaheen's) Navy, White and Red

Skirt or Skort (Any Vendor) Navy or Khaki (Top of the Knee)

Skirt or Jumper (Shaheen's) Christian Academy Plaid (Top of the Knee)

Pants - Chino Style (Any Vendor) Navy and Khaki

Long or Short Sleeve Dress Shirt/Blouse (Any Vendor) White or Light Blue

Logoed V-Neck Sweater Cardigan or 1/4 Zip (Lands' End and Shaheen's) Navy