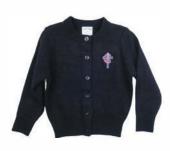

Pants - Chino Style (Any Vendor) Navy and Khaki

Long or Short Sleeve Dress Shirt/Blouse (Any Vendor) White or Light Blue

Logoed V-Neck Sweater Cardigan or 1/4 Zip (Lands' End and Shaheen's) Navy