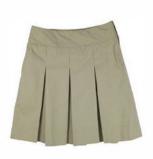

#### **UNIFORM**

4

Logo or Script Short or Long Sleeve Polo (Lands' End and Shaheen's) Navy, White and Red

Skirt or Skort (Any Vendor) Navy or Khaki (Top of the Knee)

Skirt or Jumper (Shaheen's) Christian Academy Plaid (Top of the Knee)

#### **CHAPEL**

\*Students may wear either the regular uniform or chapel uniform on chapel days.

Jumper (Shaheen's) Navy with Logo or Christian Academy Plaid (Top of the Knee)

Skirt or Skort (Any Vendor) Navy or Khaki (Shaheen's) Christian Academy plaid (Top of the Knee)