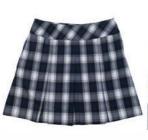

#### **UNIFORM**

4

Logo or Script Short or Long Sleeve Polo (Lands' End and Shaheen's) Navy, White and Red

Skirt or Skort (Any Vendor) Navy or Khaki (Top of the Knee)

Skirt or Jumper (Shaheen's) Christian Academy Plaid (Top of the Knee)

#### **CHAPEL**

\*Students may wear either the regular uniform or chapel uniform on chapel days.

Jumper (Shaheen's) Navy with Logo or Christian Academy Plaid (Top of the Knee)

Skirt or Skort (Any Vendor) Navy or Khaki (Shaheen's) Christian Academy plaid (Top of the Knee)