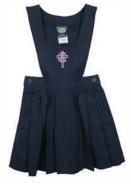

#### **CHAPEL**

\*Students may wear either the regular uniform or chapel uniform on chapel days.

Jumper (Shaheen's) Navy with Logo or Christian Academy Plaid (Top of the Knee)

Skirt or Skort (Any Vendor) Navy or Khaki (Shaheen's) Christian Academy plaid (Top of the Knee)