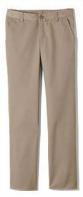

\*Students may wear either the regular uniform or chapel uniform on chapel days.

Shorts - Chino Style (Any Vendor) Navy and Khaki (Max - 3" from Knee)

Pants - Chino Style (Any Vendor) Navy and Khaki

Jumper (Shaheen's) Navy with Logo or Christian Academy Plaid (Top of the Knee)

Logoed 1/4 Zip

CAL Armory

or Spirit Pack

Skirt or Skort (Any Vendor) Navy or Khaki

(Shaheen's) Christian Academy plaid (Top of the Knee)

Pants - Chino Style (Any Vendor) Navy and Khaki

Logoed V-Neck Sweater Cardigan or 1/4 Zip