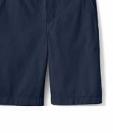

\*Students may wear either the regular uniform or chapel uniform on chapel days.

Shorts - Chino Style (Any Vendor) Navy and Khaki (Max - 3" from Knee)

Pants - Chino Style (Any Vendor) Navy and Khaki

Jumper (Shaheen's) Navy with Logo or Christian Academy Plaid (Top of the Knee)