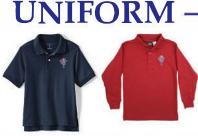

Logo or Script Short or Long

(Lands' End and

Shaheen's) Navy,

White and Red

Sleeve Polo

Skirt or Skort (Any Vendor) Navy or Khaki (Top of the Knee)

Skirt or Jumper (Shaheen's) Christian Academy Plaid (Top of the Knee)