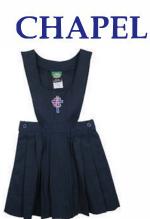

\*Students may wear either the regular uniform or chapel uniform on chapel days.

Shorts - Chino Style (Any Vendor) Navy and Khaki (Max - 3" from Knee)

Pants - Chino Style (Any Vendor) Navy and Khaki

Jumper (Shaheen's) Navy with Logo or Christian Academy Plaid (Top of the Knee)