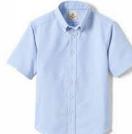

## **CHAPEL**

Logoed Sweater, Cardigan, Vest or 1/4 Zip (Lands' End and Shaheen's) Navy

Short-sleeve Dress Shirt (Any Vendor) White or Light Blue

Long-sleeve **Dress Shirt** (Any Vendor)

Neck Tie or Bow Tie (Any Vendor) Any Color