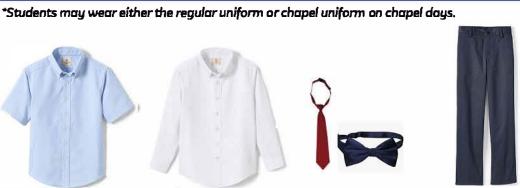

## **CHAPEL**

Logoed Sweater, Cardigan, Vest or 1/4 Zip (Lands' End and Shaheen's) Navy

Short-sleeve Dress Shirt (Any Vendor) White or Light Blue

Long-sleeve **Dress Shirt** (Any Vendor)

Neck Tie or Bow Tie (Any Vendor) Any Color