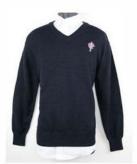

## **CHAPEL**

Logoed Sweater, Cardigan, Vest or 1/4 Zip (Lands' End and Shaheen's) Navy

Short-sleeve Dress Shirt (Any Vendor) White or Light Blue

Long-sleeve **Dress Shirt** (Any Vendor)

Neck Tie or Bow Tie (Any Vendor) Any Color